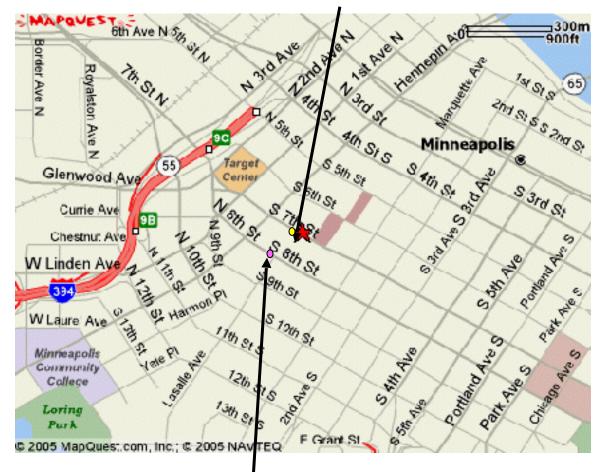

Parking Options: City Center and Park N' Shop

City Center Parking Ramp located on South 7<sup>th</sup> Street (right side) after the Minneapolis Marriott City Center, noted by the star on this map

The Park N' Shop Ramp is located behind Macy's with entrances on both South 7<sup>th</sup> (left side) and South 8<sup>th</sup> (left side) Streets.

\*Please note that 7<sup>th</sup> Street South and 8<sup>th</sup> Street South are both One-Ways.

Valet Parking is also available.